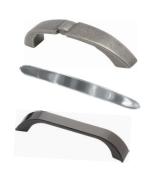

00L x 1050W mm Extension - 1650L to 2150L x 1050W mm

High-quality furniture to suit your lifestyle and design needs.

### **BUFFET**

1520L x 762H x 450D mm



## AKAROABY sørenmøbler

Over 30 years of Manufacturing Experience

## ENTERTAINMENT UNIT

1325L x 520H x 437D mm



### **COFFEE TABLE**

1200L x 600W x 450H mm Lamp Table - 600L x 600W x 450H mm



### **PRODUCT FEATURES**

Table and Cabinet tops made from solid 30mm thick NZ Rimu timber.

Durable two-pack finish coat giving a smooth polished look and easy care. Keep clean with a soft damp cloth.

5 Year Warranty against faulty workmanship and material.

#### **DRAWER DETAILS**

Drawers on the Entertainment unit are constructed using the Dovetail system and glide smoothly on metal runners.

### **HANDLE OPTIONS**

AK1

AK2

AK3