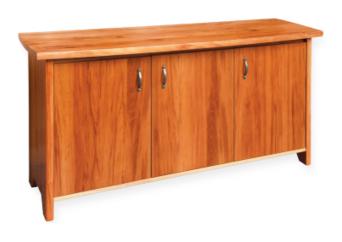

# AKAROA sørenmøbler

The Akaroa Dining Furniture Range is manufactured in Wanganui New Zealand, showcasing our beautiful native Rimu timber. Each Akaroa piece of furniture is matched by hand from feature grade Rimu to display the unique grain patterns, natural accents, burrs and knots.

Akaroa is a simple, modern design, ideal for any home. With a variety of table sizes and matching occasional pieces made from quality, time tested construction techniques, this furniture is designed to last generations.



### **DINING TABLE**

Fixed Top - 2400L x 1050W mm Extension - 1650L to 2150L x 1050W mm

High-quality furniture to suit your lifestyle and design needs.

### **BUFFET**

1520L x 762H x 450D mm



## AKAROABY sørenmøbler

Over 30 years of Manufacturing Experience

## ENTERTAINMENT UNIT

1325L x 520H x 437D mm



### **COFFEE TABLE**

1200L x 600W x 450H mm Lamp Table - 600L x 600W x 450H mm



### **PRODUCT FEATURES**

Table and Cabinet tops made from solid 30mm thick NZ Rimu timber.

Durable two-pack finish coat giving a smooth polished look and easy care. Keep clean with a soft damp cloth.

5 Year Warranty against faulty workmanship and material.

#### **DRAWER DETAILS**

Drawers on the Entertainment unit are constructed using the Dovetail system and glide smoothly on metal runners.

### **HANDLE OPTIONS**

AK1

AK2

AK3