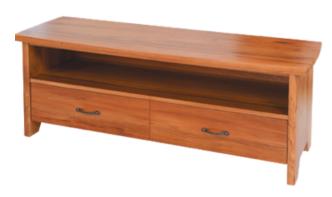

## ENTERTAINMENT UNIT

1325L x 520H x 437D mm

#### **DRAWER DETAILS**

Drawers on the Entertainment unit are constructed using the Dovetail system and glide smoothly on metal runners.