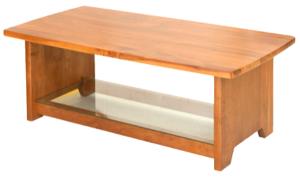

our beautiful native Rimu timber. Each Akaroa piece of furniture is matched by hand from feature grade Rimu to display the unique grain patterns, natural accents, burrs and knots.

Akaroa is a simple, modern design, ideal for any home. With a variety of table sizes and matching occasional pieces made from quality, time tested construction techniques, this furniture is designed to last generations.



### **DINING TABLE**

Fixed Top - 2400L x 1050W mm Extension - 1650L to 2150L x 1050W mm

High-quality furniture to suit your lifestyle and design needs.

### **BUFFET**

1520L x 762H x 450D mm



## AKAROABY sørenmøbler

Over 30 years of Manufacturing Experience

## ENTERTAINMENT UNIT

1325L x 520H x 437D mm



### **COFFEE TABLE**

1200L x 600W x 450H mm Lamp Table - 600L x 600W x 450H mm



### **PRODUCT FEATURES**

Table and Cabinet tops made from solid 30mm thick NZ Rimu timber.

Durable two-pack finish coat giving a smooth polished look and easy care. Keep clean with a soft damp cloth.

5 Year Warranty against faulty workmanship and material.

#### **DRAWER DETAILS**

Drawers on the Entertainment unit are constructed using the Dovetail system and glide smoothly on metal runners.

### **HANDLE OPTIONS**

AK1

AK2

AK3