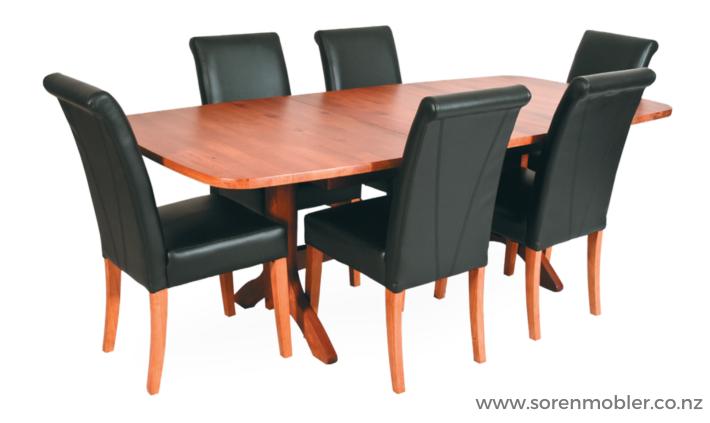

### **DINING TABLE**

Fixed Top - 2400L x 1050W mm Extension - 1650L to 2150L x 1050W mm

High-quality furniture to suit your lifestyle and design needs.